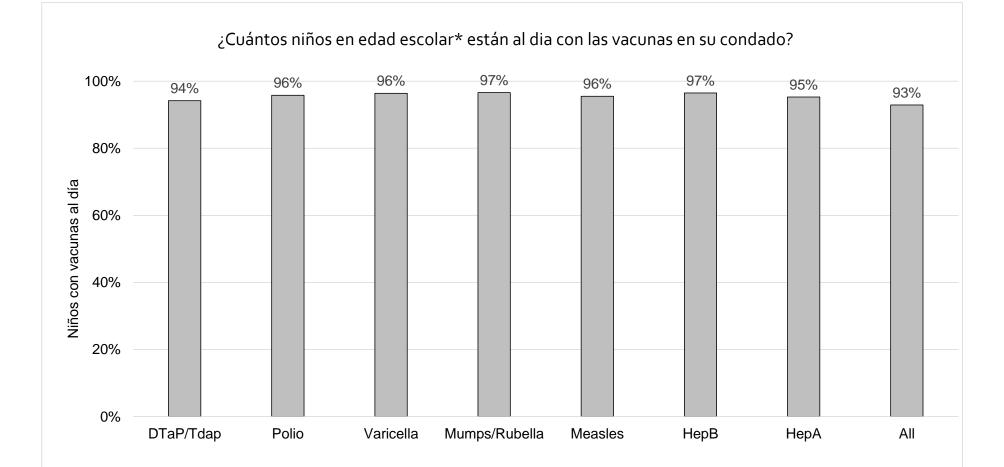

\*Kindergarten through 12th grade Assessment date: 03/01/2021

Data source: Immunization Primary Review Summary Reports

□ Douglas

\*Jardín de infancia hasta el grado 12 Fecha de evaluación: 01/03/2021

Fuente de datos: Informes de Resumen de Immunización Primaria

□Douglas