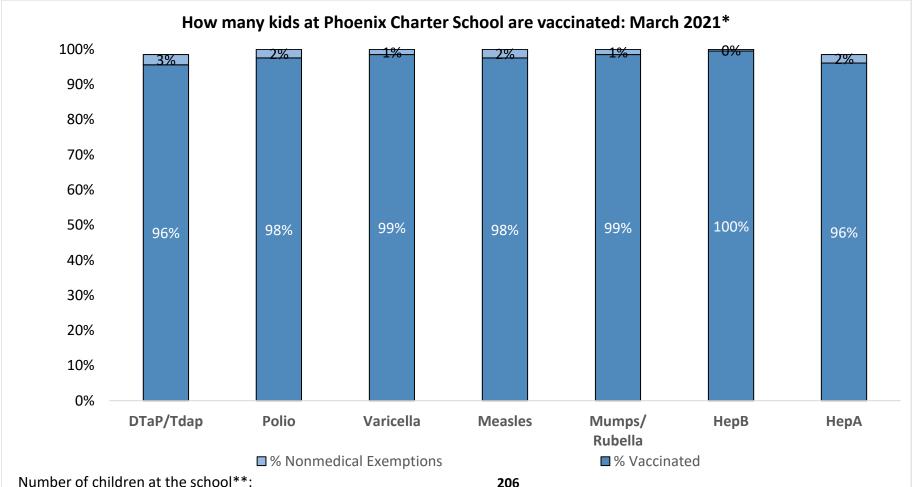

Number of children at the school\*\*:

Percent of children with no immunization or exemption record:

O%

Percent of children with a medical exemption for one or more vaccine(s):

O%

<sup>\*</sup> Not all immunizations are required for all grades. These numbers may not total 100% if some children have medical exemptions, or are incomplete or in process with immunizations but do not need an exemption because they are on schedule.

<sup>\*\*</sup>There is/are also 0 child(ren) enrolled for whom immunizations are not required to be reported because their records are tracked by another site or they attend fewer than 5 days per year.

\*Kindergarten through 12th grade Assessment date: 03/01/2021

Data source: Immunization Primary Review Summary Reports

□ Douglas

\*Jardín de infancia hasta el grado 12 Fecha de evaluación: 01/03/2021

Fuente de datos: Informes de Resumen de Immunización Primaria