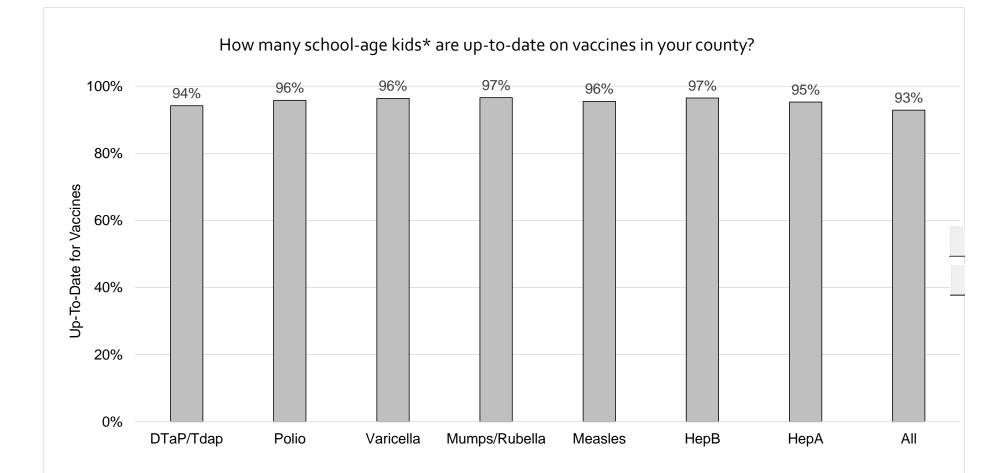

\*Kindergarten through 12th grade Assessment date: 03/01/2021

Data source: Immunization Primary Review Summary Reports

□ Douglas

\*Jardín de infancia hasta el grado 12 Fecha de evaluación: 01/03/2021

Fuente de datos: Informes de Resumen de Immunización Primaria

□Douglas